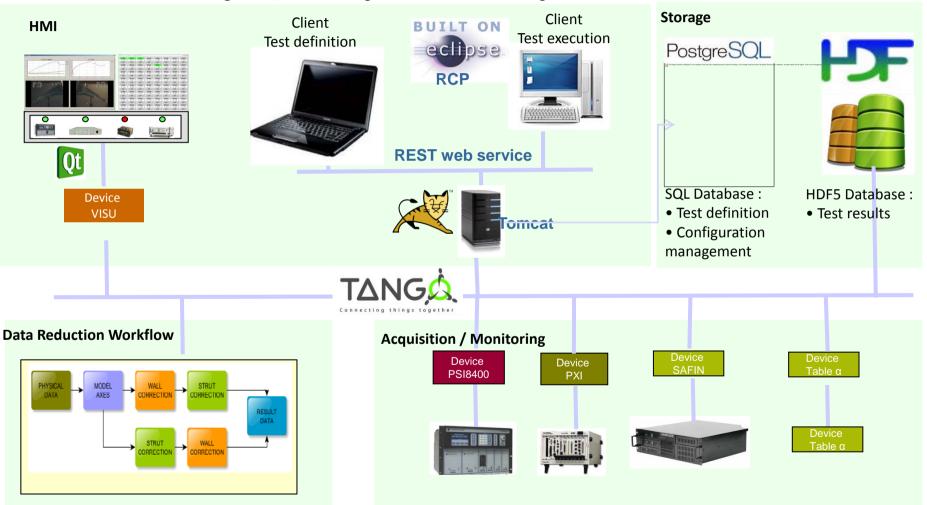

### **Architecture & Technologies**

ONERA

THE FRENCH ADDORAGE LAD

**Key Technologies :** 

• TANGO : communication bus (CORBA / ZMQ)

- Eclipse RCP / Javafx / Qt : HMI for test definition and execution
- PostgreSQL / HDF5 : storage of test results and configurations

## **SATIS : Data Reduction Workflow Architecture**

Direction - Conférence