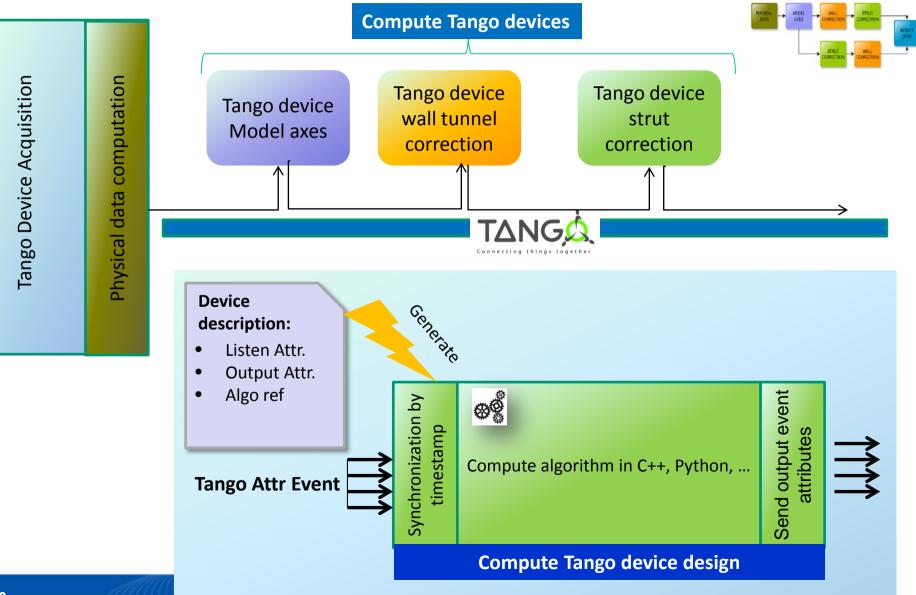

□ SCHEDULE

• December 2013 : AKKA won the contract



- TECHNOLOGIES
- Project leader
- Software development
- Customer relationship
- Tango expertize
- THALES

nn COSYLAB

- Material & System validation
- First development step in F1 WindTunnel based around Tango
- Progressive deployment to GMT from third quarter 2015.





# expertise a global offer





Direction - Conférence

# **SATIS : an « Integrated Test Environnement »**



ONERA

THE PRENCH ADDRESS LA



### **Architecture & Technologies**



ONERA

THE FRENCH ADDORAGE LAD

**Key Technologies :** 

• TANGO : communication bus (CORBA / ZMQ)

- Eclipse RCP / Javafx / Qt : HMI for test definition and execution
- PostgreSQL / HDF5 : storage of test results and configurations



## **SATIS : Data Reduction Workflow Architecture**





Direction - Conférence

### **SATIS : Data Reduction Workflow Editor**







# TIME FOR QUESTIONS