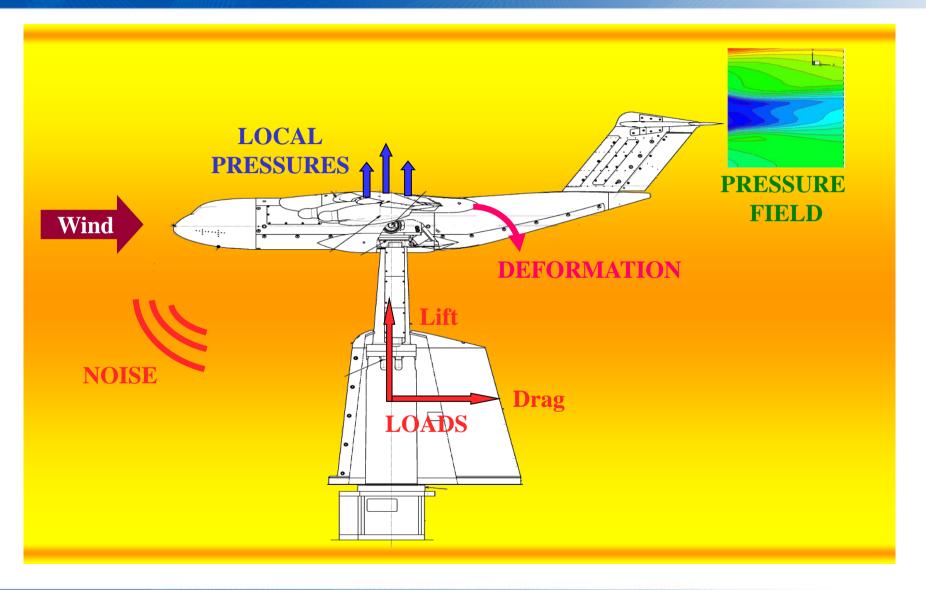

### **The MORPHO Project**

TANGO Meeting Grenoble May 2014 -Romain CAVALIER--Gaëtan SCHNELLER-



THE FRENCH AEROSPACE LAB



retour sur innovation

### **ONERA's Windtunnel Facilities**





### **Full-Model**





Airbus A380 in F1



### **Main Measurement Data**







### **MORPHO Project**



 Objective: Build an open, generic, flexible, extendable, new software environment for all GMT's Test facilities.

#### Main features:

- Test Preparation
- Test Execution
- Test Monitoring
- Test Data Management

#### Customer's Benefits:

- Simpler and better integration of « innovative measurement systems » (PIV, PSP, MDM, Acoustic, Wireless, etc.)
- Increase productivity: extensive use of « Men Machine Interfaces » allows less « manual operations » and shorter system configuration time.
- A greater flexibility: generic device interfaces allow quick reconfiguration and "on the fly" system integration.
- A greater reactivity: "on line" access to current and previous test data helps the Test Engineer to take the right decisions.

Direction - Conférence

## **