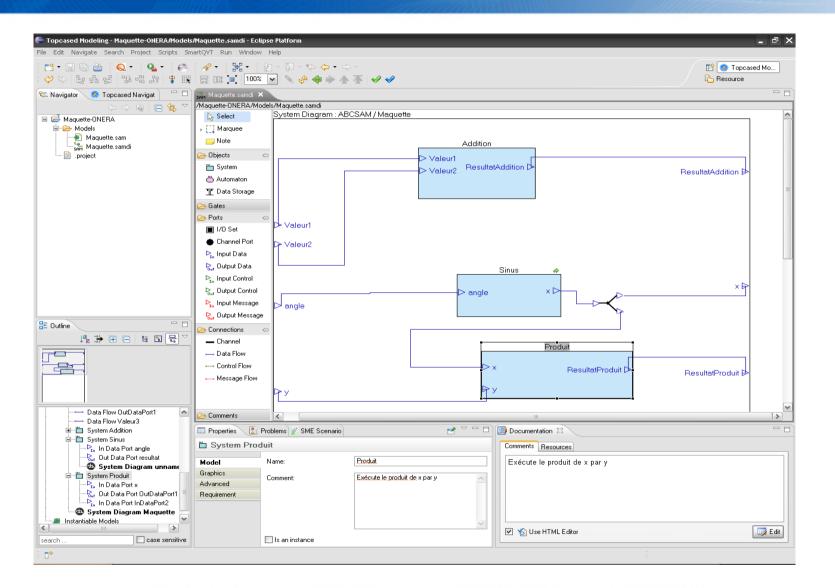

ect leader
- Software development
- Customer relationship
- Tango expertize
- THALES

nn COSYLAB

- Material & System validation
- First development step in F1 WindTunnel based around Tango
- Progressive deployment to GMT from third quarter 2015.





# expertise a global offer





Direction - Conférence

# **SATIS : an « Integrated Test Environnement »**



ONERA

THE PRENCH ADDRESS LA



### **Architecture & Technologies**



ONERA

THE FRENCH ADDORAGE LAD

**Key Technologies :** 

• TANGO : communication bus (CORBA / ZMQ)

- Eclipse RCP / Javafx / Qt : HMI for test definition and execution
- PostgreSQL / HDF5 : storage of test results and configurations



## **SATIS : Data Reduction Workflow Architecture**





Direction - Conférence

### **SATIS : Data Reduction Workflow Editor**







# TIME FOR QUESTIONS