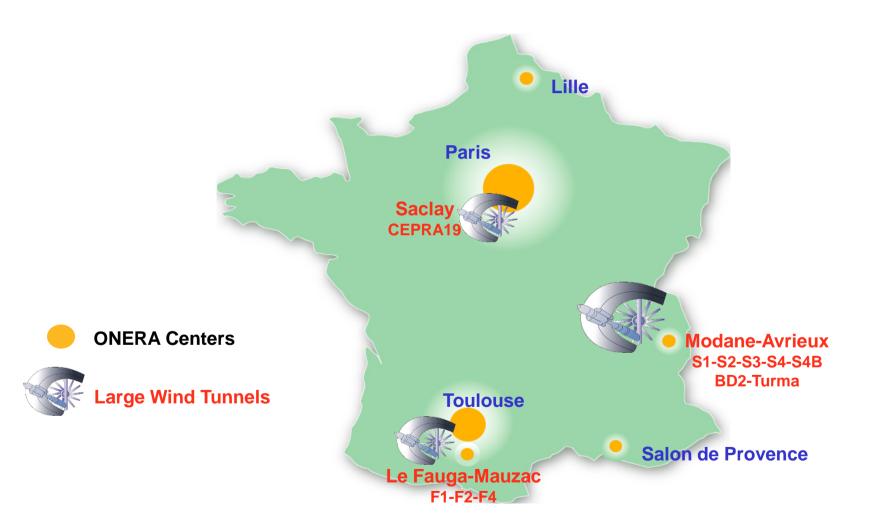

### **The MORPHO Project**

TANGO Meeting Grenoble May 2014 -Romain CAVALIER--Gaëtan SCHNELLER-



THE FRENCH AEROSPACE LAB



retour sur innovation

### **ONERA's Windtunnel Facilities**





### **Full-Model**





Airbus A380 in F1



### **Main Measurement Data**







### **MORPHO Project**



 Objective: Build an open, generic, flexible, extendable, new software environment for all GMT's Test facilities.

#### Main features:

- Test Preparation
- Test Execution
- Test Monitoring
- Test Data Management

#### Customer's Benefits:

- Simpler and better integration of « innovative measurement systems » (PIV, PSP, MDM, Acoustic, Wireless, etc.)
- Increase productivity: extensive use of « Men Machine Interfaces » allows less « manual operations » and shorter system configuration time.
- A greater flexibility: generic device interfaces allow quick reconfiguration and "on the fly" system integration.
- A greater reactivity: "on line" access to current and previous test data hel