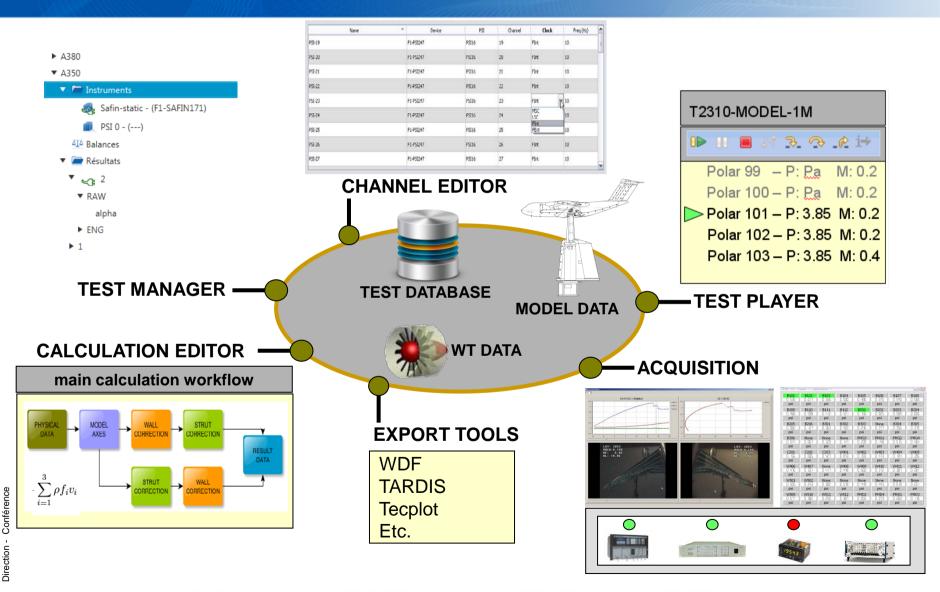

# **SATIS : an « Integrated Test Environnement »**

ONERA

THE PRENCH ADDRESS LA

## **SATIS : Data Reduction Workflow Architecture**

Direction - Conférence

### **SATIS : Data Reduction Workflow Editor**