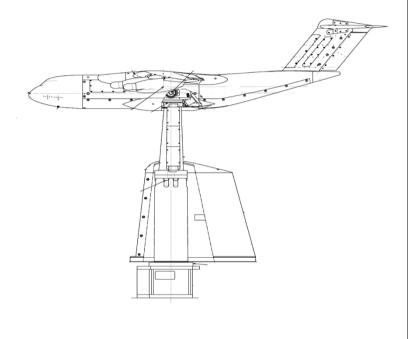

### **The MORPHO Project**

TANGO Meeting Grenoble May 2014 -Romain CAVALIER--Gaëtan SCHNELLER-



THE FRENCH AEROSPACE LAB



retour sur innovation

### **ONERA's Windtunnel Facilities**





### **Full-Model**





Airbus A380 in F1



### **Main Measurement Data**







### **MORPHO Project**



 Objective: Build an open, generic, flexible, extendable, new software environment for all GMT's Test facilities.

#### Main features:

- Test Preparation
- Test Execution
- Test Monitoring
- Test Data Management

#### Customer's Benefits:

- Simpler and better integration of « innovative measurement systems » (PIV, PSP, MDM, Acoustic, Wireless, etc.)
- Increase productivity: extensive use of « Men Machine Interfaces » allows less « manual operations » and shorter system configuration time.
- A greater flexibility: generic device interfaces allow quick reconfiguration and "on the fly" system integration.
- A greater reactivity: "on line" access to current and previous test data helps the Test Engineer to